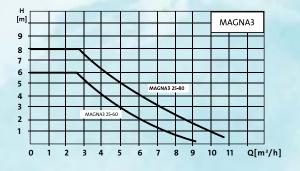

10 °C to 110 °C independent of the ambient temperature, to make it suitable for both heating and cooling projects

#### **BMS system**

Easy integration for building management systems

# **PRODUCT RANGE**

| Part Code | Model        | Voltage | WATT | Max Liquid Temperature | Pipe size (inch) |        | Maight (kg) |
|-----------|--------------|---------|------|------------------------|------------------|--------|-------------|
|           |              |         |      |                        | Inlet            | Outlet | Weight (kg) |
| 97924245  | MAGNA3 25-60 | 1 X 230 | 84   | 110 °C                 | 1½               | 1½     | 4.81        |
| 97924246  | MAGNA3 25-80 | 1 X 230 | 116  | 110 °C                 | 1½               | 1½     | 4.81        |



# **PERFORMANCE CURVE**