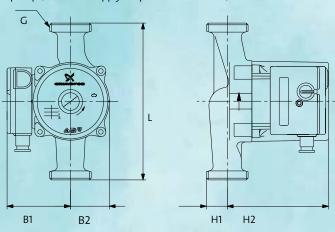

#### **PRODUCT RANGE**

| Part Code | Model     | Dimensions |    |    |     |     |     | Weight |
|-----------|-----------|------------|----|----|-----|-----|-----|--------|
|           |           | B1         | B2 | H1 | H2  | L   | G   | (kg)   |
| 96281471  | UPS 15-60 | 75         | 51 | 28 | 102 | 130 | 1"  | 2.5    |
| 99309993  | UPS 25-60 | 73         | 51 | 32 | 102 | 180 | 1½" | 2.6    |
| 96621354  | UPS 25-70 | 75         | 51 | 32 | 102 | 180 | 1½" | 2.6    |

All Dimensions in mm

For all pumps, electrical supply is 1 phase 230 Volts AC, 50 Hz