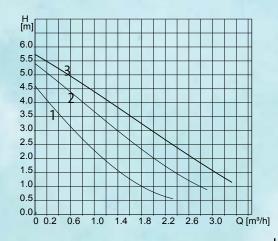

e, non-erosion

Non-explosive without solid particles and fiber liquids

Liquid Temp range - 0 °C to 109 °C

Working Temp - 60 °C

Pressure Rating - Upto 10 bar

#### **PRODUCT RANGE**

| Part Code | Model     | Dimensions |    |    |     |     |     | Weight |
|-----------|-----------|------------|----|----|-----|-----|-----|--------|
|           |           | B1         | B2 | H1 | H2  | L   | G   | (kg)   |
| 96281471  | UPS 15-60 | 75         | 51 | 28 | 102 | 130 | 1"  | 2.5    |
| 99309993  | UPS 25-60 | 73         | 51 | 32 | 102 | 180 | 1½" | 2.6    |
| 96621354  | UPS 25-70 | 75         | 51 | 32 | 102 | 180 | 1½" | 2.6    |

All Dimensions in mm

For all pumps, electrical supply is 1 phase 230 Volts AC, 50 Hz





## **OPERATING CONDITIONS**

UPS 25-60



UPS 25-70



UPS 15-60