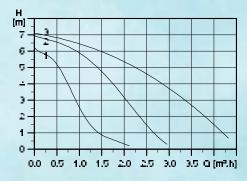

non-corrosive, non-erosion

Non-explosive without solid particles and fiber liquids

Liquid Temp range - 0 °C to 109 °C

Working Temp - 60 °C

Pressure Rating - Upto 10 bar

#### **PRODUCT RANGE**

| Part Code | Model     | Dimensions |    |    |     |     |     | Weight |
|-----------|-----------|------------|----|----|-----|-----|-----|--------|
|           |           | B1         | B2 | H1 | H2  | L   | G   | (kg)   |
| 96281471  | UPS 15-60 | 75         | 51 | 28 | 102 | 130 | 1"  | 2.5    |
| 99309993  | UPS 25-60 | 73         | 51 | 32 | 102 | 180 | 1½" | 2.6    |
| 96621354  | UPS 25-70 | 75         | 51 | 32 | 102 | 180 | 1½" | 2.6    |

All Dimensions in mm

For all pumps, electrical supply is 1 phase 230 Volts AC, 50 Hz





## **OPERATING CONDITIONS**

UPS 25-60



UPS 25-70



UPS 15-60