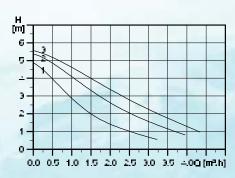

: Thin, clean non-corrosive, non-erosion

Non-explosive without solid particles and fiber liquids

Liquid Temp range - 0 °C to 109 °C

Working Temp - 60 °C

Pressure Rating - Upto 10 bar

#### **PRODUCT RANGE**

| Part Code | Model     | Dimensions |    |    |     |     |     | Weight |
|-----------|-----------|------------|----|----|-----|-----|-----|--------|
|           |           | B1         | B2 | H1 | H2  | L   | G   | (kg)   |
| 96281471  | UPS 15-60 | 75         | 51 | 28 | 102 | 130 | 1"  | 2.5    |
| 99309993  | UPS 25-60 | 73         | 51 | 32 | 102 | 180 | 1½" | 2.6    |
| 96621354  | UPS 25-70 | 75         | 51 | 32 | 102 | 180 | 1½" | 2.6    |

All Dimensions in mm

For all pumps, electrical supply is 1 phase 230 Volts AC, 50 Hz





## **OPERATING CONDITIONS**

UPS 25-60



UPS 25-70



UPS 15-60