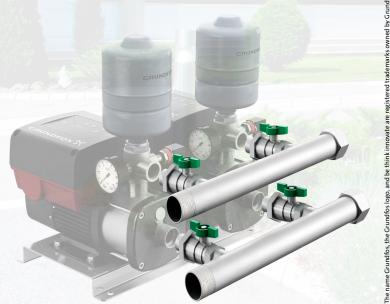

### **ACCESSORIES**

Inlet/Outlet Pipe kits are available for the CMBE TWIN booster for easy installation of an Inlet/Outlet pipe. The pipe kits include ball valve and unions and 1½" outlet connection.

Inlet/Outlet Pipe kit for CMBE TWIN