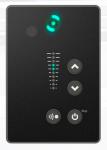

## **EASY TO OPERATE**

The control panel on the pump terminal box makes it possible to change the setpoint settings manually. The operating condition of the pump is indicated by the Grundfos Eye on the control panel.