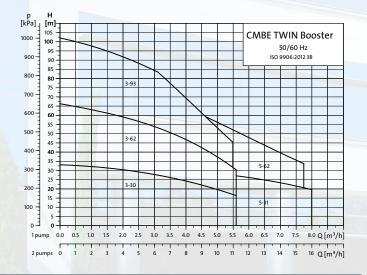

# GRUNDFOS CMBETWIN BOOSTER

This pump is especially good for smaller office buildings, schools or hospitals.

Cascade booster system
Constant pressure
Alternation between pumps
Easy to install

think innovate GRUNDFOS