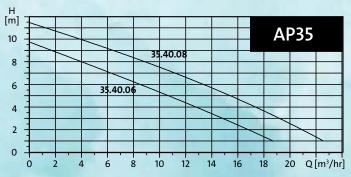

suitable for temporary as well as permanent free-standing installation. All pumps are fitted with carrying handles. The UNILIFT AP pumps have a stainless steel sleeve for cooling during operation.

#### **BENEFITS**

Permanent as well as portable installation

Easy to install

Service friendly

Optional automatic operation

### **APPLICATIONS**

Rainwater, drainage water and water from flooding Pools

Effluents from showers, washing machines and sinks below sewer level

Water and rainwater in horticulture

#### **FEATURES**

Stainless steel

Mechanical shaft seal

Replaceable cable

High single-phase protection no additional motor protection needed

Semi-open or vortex impeller

Handy and easy to transport

Clip-on strainer prevents large particles from entering



## PERFORMANCE CURVE